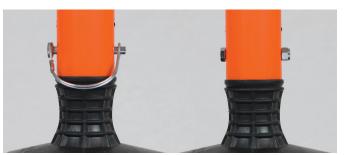

### FEATURES AND BENEFITS

- Flexible base design absorbs the impact allowing posts to rebound with minimal damage
- Tab System for quick connect between base and post
- Single center mount hole in base for optional quick & easy mounting
- Traditional four outer bolt holes for permanent use
- 360 degree of reflective visibility
- Used in work zone, parking lots, islands, merge lanes, bike lanes, other

**Optional Hardware** 

**Optional Center Mount** 

**Quick Connect Tabs** 

360 Degree Visibility

Permanent Mount Base

www.lakesideplastics.net 450 W. 33rd Ave | Oshkosh | WI 54902 info@lakesideplastics.net