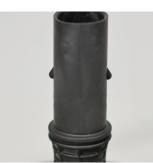

### FEATURES AND BENEFITS

- Flexible base design absorbs the impact allowing posts to rebound with minimal damage
- Tab System for quick connect between base and post
- Single center mount hole in base for optional quick & easy mounting
- Traditional four outer bolt holes for permanent use
- 360 degree of reflective visibility
- Used in work zone, parking lots, islands, merge lanes, bike lanes, other

**Optional Hardware** 

**Optional Center Mount** 

**Quick Connect Tabs** 

360 Degree Visibility

Permanent Mount Base

www.lakesideplastics.net 450 W. 33rd Ave | Oshkosh | WI 54902 info@lakesideplastics.net