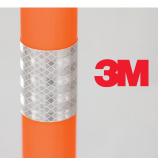

The Divider features high visibility, 3M<sup>™</sup> reflective sheeting and is available in multiple colors and heights. In addition, our quick connect tab system makes setup easy for temporary or permanent surface mounting.

### STOCK SPECIFICATIONS

| Details              | Data                                                                |
|----------------------|---------------------------------------------------------------------|
| Post Heights:        | 28", 36", 42", 48"                                                  |
| Post Diameter:       | 2.25"                                                               |
| Post Material:       | High Quality Impact Re-<br>sistant Polyethylene                     |
| Stock Colors:        | Ultraviolet stabilizer for<br>fade resistance                       |
| Base Material:       | Elastomeric                                                         |
| Base Color:          | Black                                                               |
| Reflective Sheeting: | Diamond Grade, High<br>Intensity Prismatic & En-<br>gineering Grade |
| Surface Mounting:    | Butyl Pads, Epoxy, and<br>Concrete Anchor                           |