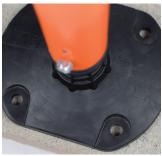

### FEATURES AND BENEFITS

- Flexible base design absorbs the impact allowing posts to rebound with minimal damage
- Tab System for quick connect between base and post
- Single center mount hole in base for optional quick & easy mounting
- Traditional four outer bolt holes for permanent use
- 360 degree of reflective visibility
- Used in work zone, parking lots, islands, merge lanes, bike lanes, other

### STOCK SPECIFICATIONS

| Details              | Data                                                                |
|----------------------|---------------------------------------------------------------------|
| Post Heights:        | 28", 36", 42", 48"                                                  |
| Post Diameter:       | 2.25"                                                               |
| Post Material:       | High Quality Impact Re-<br>sistant Polyethylene                     |
| Stock Colors:        | Ultraviolet stabilizer for<br>fade resistance                       |
| Base Material:       | Elastomeric                                                         |
| Base Color:          | Black                                                               |
| Reflective Sheeting: | Diamond Grade, High<br>Intensity Prismatic & En-<br>gineering Grade |
| Surface Mounting:    | Butyl Pads, Epoxy, and<br>Concrete Anchor                           |

**Optional Hardware** 

**Optional Center Mount** 

**Quick Connect Tabs** 

360 Degree Visibility

Permanent Mount Base

www.lakesideplastics.net 450 W. 33rd Ave | Oshkosh | WI 54902 info@lakesideplastics.net