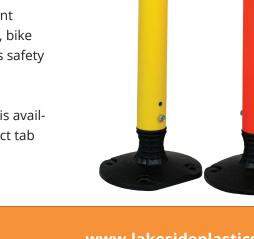

#### INDUSTRY LEADING FLEXIBLE BASE DESIGN

The Divider is a MUTCD and NCHRP 350 compliant surface mount delineator post for use in work zones, parking lots, merge lanes, bike lanes and more! The high quality flexible base design maximizes safety conditions for pedestrians and vehicle traffic alike.

The Divider features high visibility, 3M<sup>™</sup> reflective sheeting and is available in multiple colors and heights. In addition, our quick connect tab system makes setup easy for temporary or permanent surface mounting.