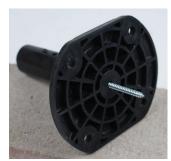

### FEATURES AND BENEFITS

- Flexible base design absorbs the impact allowing posts to rebound with minimal damage
- Tab System for quick connect between base and post
- Single center mount hole in base for optional quick & easy mounting
- Traditional four outer bolt holes for permanent use
- 360 degree of reflective visibility
- Used in work zone, parking lots, islands, merge lanes, bike lanes, other

**Optional Hardware** 

**Optional Center Mount** 

**Quick Connect Tabs** 

360 Degree Visibility

Permanent Mount Base

www.lakesideplastics.net 450 W. 33rd Ave | Oshkosh | WI 54902 info@lakesideplastics.net