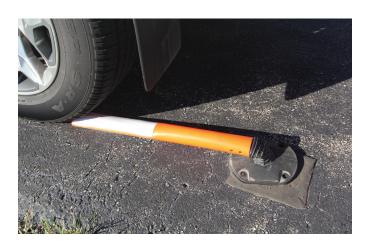

#### INDUSTRY LEADING FLEXIBLE BASE DESIGN

The Divider is a MUTCD and NCHRP 350 compliant surface mount delineator post for use in work zones, parking lots, merge lanes, bike lanes and more! The high quality flexible base design maximizes safety conditions for pedestrians and vehicle traffic alike.

### FEATURES AND BENEFITS

- Flexible base design absorbs the impact allowing posts to rebound with minimal damage
- Tab System for quick connect between base and post
- Single center mount hole in base for optional quick & easy mounting
- Traditional four outer bolt holes for permanent use
- 360 degree of reflective visibility
- Used in work zone, parking lots, islands, merge lanes, bike lanes, other